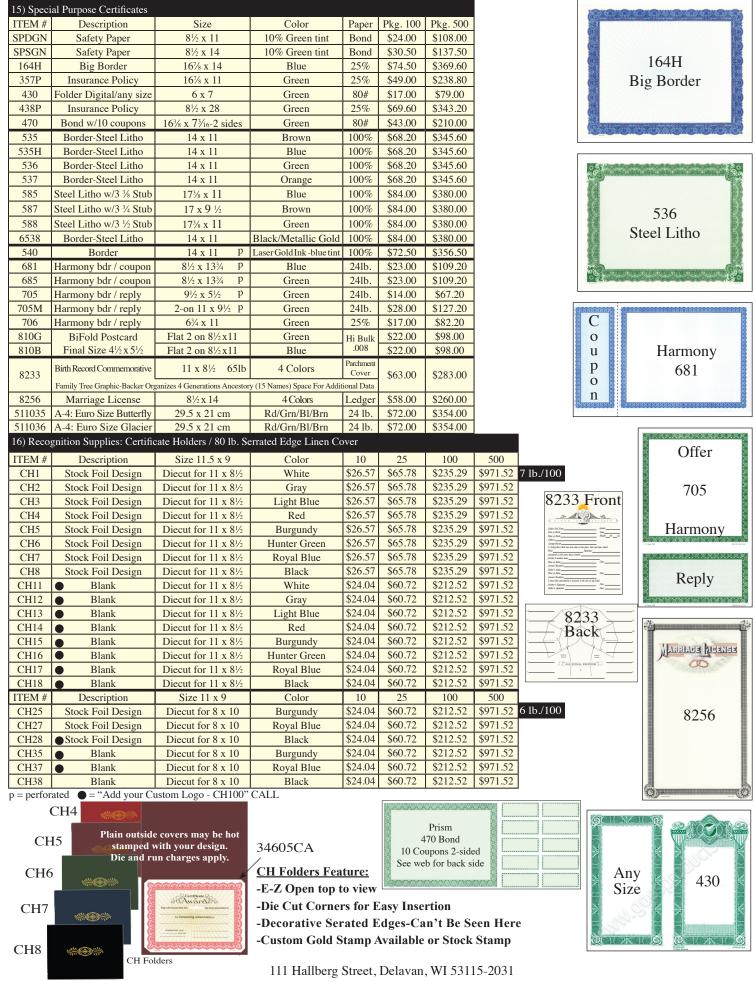

Customer Return: 15% Restock only or \$10.00 fee minimum must have RGA# (Returned Good Authorization) issued from Goes.

| 1) Small Borders | Order i        | in packages or r                        | nultiples per she    | et: Sold  | in Multiple | s of 100 shee | ts                  |                 |                      |
|------------------|----------------|-----------------------------------------|----------------------|-----------|-------------|---------------|---------------------|-----------------|----------------------|
| ITEM #           | D : .:         | a.                                      | 6.1                  | n         | DI 100      | DI 500        |                     | Multiple        | s                    |
| ITEM #           | Description    | Size                                    | Color                | Paper     | Pkg. 100    | Pkg. 500      | Qty. per Sheet      | Sheet Size      | Price per 100 Sheets |
| 404              | Versailles     | 7% x 3%6                                | Blue                 | 25%       | \$10.00     | \$40.00       | 6                   | 15¾ x 1011/16   | \$69.58              |
| 406              | Versailles     | 7% x 3%6                                | Green                | 25%       | \$10.00     | \$40.00       | 6                   | 15¾ x 1011/16   | \$69.58              |
| 407              | Versailles     | 7% x 3%                                 | Orange               | 25%       | \$10.00     | \$40.00       | 6                   | 15¾ x 1011/16   | \$69.58              |
| 421BL            | Barrister +    | 3-on 8½ x 11                            | Blue                 | Bond      | \$22.00     | \$94.00       | Small border        | rs are being re | sized to fit 8½ x 11 |
| 421GY            | Barrister +    | 3-on 8½ x 11                            | Gray                 | Bond      | \$22.00     | \$94.00       |                     |                 | are offered. Contact |
| 421GN            | Barrister +    | 3-on 8½ x 11                            | Green                | Bond      | \$22.00     | \$94.00       | custon              | ner service for | availability.        |
| 450BL            | Ripple         | 83/8 x 31/2                             | Blue- 1/1            | Bond      | \$8.00      | \$35.00       | 6 16¾ x 10½ \$38.50 |                 | \$38.50              |
| 450GN            | Ripple         | 83/8 x 31/2                             | Green- 1/1           | Bond      | \$8.00      | \$35.00       | 6                   | 16¾ x 10½       | \$38.50              |
| 450OR            | Ripple         | 83/8 x 31/2                             | Orange- 1/1          | Bond      | \$8.00      | \$35.00       | We Can              | Customize Yo    | our Certificate!     |
| 455BR            | Ripple style   | 8½ x 5½                                 | Brown                | Bond      | \$9.00      | \$35.00       | 4                   | 17 x 11         | \$48.00              |
| 455BL 455H       | &              | 8½ x 5½                                 | Blue                 | Bond      | \$9.00      | \$35.00       | 4                   | 17 x 11         | \$48.00              |
| 455GN 456        | old gold       | 8½ x 5½                                 | Green                | Bond      | \$9.00      | \$35.00       | 4                   | 17 x 11         | \$48.00              |
| 455OR 457        | sun burst tint | 8½ x 5 ½                                | Orange               | Bond      | \$9.00      | \$35.00       | 4                   | 17 x 11         | \$48.00              |
| 455mg            | Gold Ripple    | 2 on 8½ x 11                            | Metallic Gold        | 70# Matte | n-a         | n-a           | 2                   | 8½ x 11         | \$114.00             |
| 2458             | style no tint  | 8½ x 5½                                 | Laser Gold           | Bond      | \$11.00     | \$60.00       | 4                   | 17 x 11         | \$48.00              |
| 474              | Stage Money    | 6¼ x 2¾                                 | GN face/ OR back     | Bond      | \$5.00      | \$23.00       | 12                  | 16½ x 12½       | \$52 .00             |
| 480              | Bison          | 7 x 5                                   | Blue                 | Bond      | \$9.00      | \$40.00       | 8                   | 14 x 20         | \$65.00              |
| 481              | Bison          | 7 x 5                                   | Green                | Bond      | \$9.00      | \$40.00       | 8                   | 14 x 20         | \$65.00              |
| 482              | Bison          | 7 x 5                                   | Orange               | Bond      | \$9.00      | \$40.00       | 8                   | 14 x 20         | \$65.00              |
| 483              | Bison          | 7 x 5                                   | Red                  | Bond      | \$9.00      | \$40.00       | 8                   | 14 x 20         | \$65.00              |
| 496BK            | Venue +        | 3-on 8½ x 11                            | Black-Laser Gold Ink | Bond      | n-a         | n-a           | 3                   | 8½ x 11         | \$93.00              |
| 496GN            | Venue +        | 3-on 8½ x 11                            | Green-Laser Gold Ink | Bond      | n-a         | n-a           | 3                   | 8½ x 11         | \$93.00              |
| 496RD            | Venue +        | 3-on 8½ x 11                            | Red-Laser Gold Ink   | Bond      | n-a         | n-a           | 3                   | 8½ x 11         | \$93.00              |
| 495              | Venue          | 83/8 x 31/2                             | Black-gold brz       | Bond      | \$9.50      | \$42.00       | 6                   | 16¾ x 10½       | \$57.00              |
| 497              | Venue          | 83/8 x 31/2                             | Green-gold brz       | Bond      | \$9.50      | \$42.00       | n-a                 | n-a             | n-a                  |
| 499              | Venue          | 83/8 x 31/2                             | Red-gold brz         | Bond      | \$9.50      | \$42.00       | 6                   | 16¾ x 10½       | \$57.00              |
| 610              | Venue          | 53/8 x 35/16                            | Blue                 | Bond      | \$10.00     | \$40.00       | 10                  | 10¾ x 16½       | \$76.00              |
| 612              | Venue          | 5½ x 3½                                 | Green                | Bond      | \$10.00     | \$40.00       | 10                  | 11 x 17         | \$76.00              |
| 615GDZ           | Venue          | 53/8 x 35/16                            | Gold Bronze          | Bond      | \$17.00     | \$73.00       | 10                  | 10¾ x 16½       | \$139.00             |
| 641              | Butterfly      | 8 x 4 <sup>3</sup> / <sub>4</sub>       | Blue                 | Bond      | \$9.50      | \$42.00       | 6                   | 16 x 14¼        | \$39.00              |
| 645              | Butterfly      | 8 x 4 <sup>3</sup> / <sub>4</sub>       | Green                | Bond      | \$9.50      | \$42.00       | 6                   | 16 x 14¼        | \$39.00              |
| 647              | Butterfly      | 8 x 4 <sup>3</sup> / <sub>4</sub>       | Orange               | Bond      | \$9.50      | \$42.00       | 6                   | 16 x 14¼        | \$39.00              |
| 905BL            | Business Card  | 4-on 7 x 4 <sup>3</sup> / <sub>16</sub> | Blue                 | Index     | 250 (4 on)  | \$29.00       | 8                   | 7 x 93/8        | \$55.00              |
| 905GN            | Business Card  | 4-on 7 x 4 <sup>3</sup> / <sub>16</sub> | Green                | Index     | Sheets      | \$29.00       | 8                   | 7 x 93/8        | \$55.00              |
| 906              | Venue          | 57/16 x 311/16                          | Blue                 | Index     | \$10.00     | \$26.00       | 4                   | 10% x 13%       | \$77.00              |
| 908              | Venue          | 57/16 x 311/16                          | Green                | Index     | \$10.00     | \$26.00       | 4                   | 10% x 13%       | \$77.00              |
| 3661             | Harmony        | 8 x 61/4                                | Blue                 | Bond      | n-a         | \$52.80       | 4                   | 16 x 12         | \$48.00              |
| 3665             | Harmony        | 8 x 61/4                                | Green                | Bond      | \$12.00     | \$49.00       | 4                   | 16 x 12         | \$38.00              |
| 3667             | Harmony        | 8 x 61/4                                | Orange               | Bond      | n-a         | \$52.80       | 4                   | 16 x 12         | \$48.00              |
| 3669             | Harmony        | 8 x 61/4                                | Laser Gold           | Bond      | \$13.00     | \$52.00       | 4                   | 16 x 12         | \$ 40.00             |
| XW               |                |                                         | Multiples Cu         | ıt To Sin | gles & Wra  | p Charge \$1  | 6.00 net per 1000   | 0               |                      |

† See Sect. 17 Env3 Full View Keepsake Envelope

| 1) Small B | orders (cont | .) While Supp | olies Last - | Order in p | ackages or 1 | nultiples per | sheet: Sold in | Multiples of  | 100 sheets |
|------------|--------------|---------------|--------------|------------|--------------|---------------|----------------|---------------|------------|
| ITEM#      | Border       | Size          | Color        | Paper      | 100 sheets   | 500 sheets    |                | Multiples     |            |
| 1112W1#    | Style        | Size          | Coloi        | т арст     | 300 bdrs     | 1500 bdrs     | Qty. / Sheet   | Price 100     |            |
| 5490BL     | Prism        | 3-up 8½ x 11  | Blue         | Bond       | \$40.48      | \$164.45      | 6              | 11 x 17       |            |
| 5490CR     | Prism        | 3-up 8½ x 11  | Carmine      | Bond       | \$40.48      | \$164.45      | 6              | 11 x 17       |            |
| 5490GN     | Prism        | 3-up 8½ x 11  | Green        | Bond       | \$40.48      | \$164.45      | 6              | 11 x 17       |            |
| 5547BL     | Buckle       | 3-up 8½ x 11  | Blue         | Bond       | \$40.48      | \$164.45      | See Sect. 4    | #17 ENV3 F    | ıll View   |
| 5547CR     | Buckle       | 3-up 8½ x 11  | Carmine      | Bond       | \$40.48      | \$164.45      | Keep           | sake Envelo   | pe         |
| 5547GN     | Buckle       | 3-up 8½ x 11  | Green        | Bond       | \$40.48      | \$164.45      | Series 5490    | ), 5547, 5631 | , & 6450   |
| 5631BL     | Harmony      | 3-up 8½ x 11  | Blue         | Bond       | \$40.48      | \$164.45      | 6              | 11 x 17       |            |
| 5631CR     | Harmony      | 3-up 8½ x 11  | Carmine      | Bond       | \$40.48      | \$164.45      | 6              | 11 x 17       |            |
| 5631GN     | Harmony      | 3-up 8½ x 11  | Green        | Bond       | \$40.48      | \$164.45      | 6              | 11 x 17       |            |
| 6450BL     | Ripple       | 3-up 8½ x 11  | Blue         | Bond       | \$40.48      | \$164.45      | 6              | 11 x 17       |            |
| 6450CR     | Ripple       | 3-up 8½ x 11  | Carmine      | Bond       | \$40.48      | \$164.45      | 6              | 11 x 17       |            |
| 6450GN     | Ripple       | 3-up 8½ x 11  | Green        | Bond       | \$40.48      | \$164.45      | 6              | 11 x 17       | ·          |
| 6450OR     | Ripple       | 3-up 8½ x 11  | Orange       | Bond       | \$40.48      | \$164.45      | 6              | 11 x 17       |            |

| 2) License | : Medium Si | ze Borders |        |       | For 8 x   | 10 Recogn | ition Frames / 1                    | Folders - See | Section 16 |  |
|------------|-------------|------------|--------|-------|-----------|-----------|-------------------------------------|---------------|------------|--|
| ITEM#      | Border      | Size       | Color  | Paper | Pkg. 100  | Pkg. 500  | Multiples                           |               |            |  |
| 11 Livi #  | Style       | Size       | Coloi  | Гарсі | 1 kg. 100 | 1 kg. 500 | Qty. / Sheet   Sheet Size   Price 1 |               |            |  |
| 671        | Big Border  | 10 x 8     | Blue   | Bond  | \$27.83   | \$126.50  | 4                                   | 16 x 20       |            |  |
| 675        | Big Border  | 10 x 8     | Green  | Bond  | \$27.83   | \$126.50  | 4                                   | 16 x 20       |            |  |
| 677        | Big Border  | 10 x 8     | Orange | Bond  | \$27.83   | \$126.50  | 4                                   | 16 x 20       |            |  |
| 790BL      | Barrister   | 10 x 8     | Blue   | 25%   | \$27.83   | \$126.50  | CLOSE OUT                           |               |            |  |
| 790GN      | Barrister   | 10 x 8     | Green  | 25%   | \$27.83   | \$126.50  | CLOSE OUT                           |               |            |  |

| 3) 11 x 8½ | 2 Blank Certificate I | Borders            | (         | Call for Pr | icing and A | vailability |
|------------|-----------------------|--------------------|-----------|-------------|-------------|-------------|
| ITEM#      | Border Style          | Color              | Paper     | Pkg. 25     | Pkg. 100    | Pkg. 500    |
| PBK        | Parchment             | Black              | Bond      | \$12.65     | \$40.48     | \$164.45    |
| PBL        | Parchment             | Blue               | Bond      | \$12.65     | \$40.48     | \$164.45    |
| PBR        | Parchment             | Brown              | Bond      | \$12.65     | \$40.48     | \$164.45    |
| PGN        | Parchment             | Green              | Bond      | \$12.65     | \$40.48     | \$164.45    |
| PRD        | Parchment             | Red                | Bond      | \$12.65     | \$40.48     | \$164.45    |
| RBL        | Ribbon w/             | Blue               | 25%       | \$13.92     | \$43.01     | \$183.43    |
| RRD        | old gold tint         | Red                | 25%       | \$13.92     | \$43.01     | \$183.43    |
| RGN        | center                | Green              | 25%       | \$13.92     | \$43.01     | \$183.43    |
| RGD        | Ribbon- no tint       | Laser Gold Ink     | 25%       | \$15.18     | \$48.07     | \$202.40    |
| 110        | Pearl                 | Black / buff       | Parch 60# | \$18.98     | \$69.58     | \$356.73    |
| 340        | Diamond               | Blue               | 25%       | \$12.65     | \$37.95     | \$151.80    |
| 342        | Diamond               | Green              | 25%       | \$12.65     | \$37.95     | \$151.80    |
| 2345       | Laser Gold Diamond    | Laser Gold Ink p5  | 25%       | \$15.18     | \$48.07     | \$202.40    |
| 346        | Diamond               | Blue w/blue tint   | 25%       | \$13.92     | \$43.01     | \$183.43    |
| 348        | Diamond               | Green w/green tint | 25%       | \$13.92     | \$43.01     | \$183.43    |
| 357        | 6 Point" Vertical     | Green              | 25%       | \$13.92     | \$43.01     | \$183.43    |

Use CH Certificate Holders for all 11"x 8½" Certificates ~Section 16~

Six Point Vertical 357 Prism
5490CR

Add Recognition To Your Awards - See Section 16! Custom Colors and Extreeem™ Imprints Available. Let us price your next awards project. Visit us online for a request for a quote. www.goesproducts.com