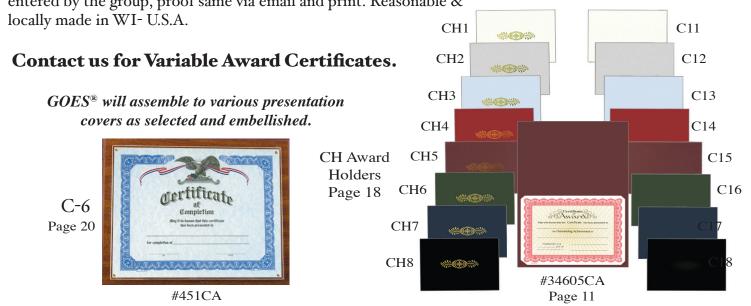

Use CH Certificate Holders for all 11"x 8½" Certificates ~Section 16~

Six Point Vertical 357 Prism
5490CR

Add Recognition To Your Awards - See Section 16! Custom Colors and Extreeem™ Imprints Available. Let us price your next awards project. Visit us online for a request for a quote. www.goesproducts.com