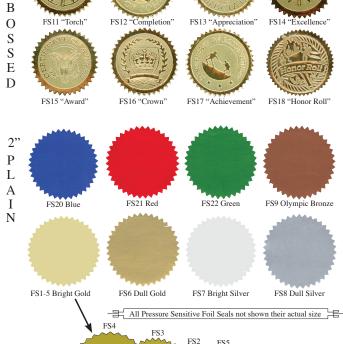

Use CH Certificate Holders for all 11"x 8½" Certificates ~Section 16~

Six Point Vertical 357 Prism
5490CR

Add Recognition To Your Awards - See Section 16! Custom Colors and Extreeem™ Imprints Available. Let us price your next awards project. Visit us online for a request for a quote. www.goesproducts.com