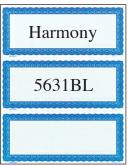

† See Sect. 17 Env3 Full View Keepsake Envelope

| 1) Small B | orders (cont | .) While Supp | olies Last - | Order in p | ackages or 1 | nultiples per | sheet: Sold in | Multiples of  | 100 sheets |
|------------|--------------|---------------|--------------|------------|--------------|---------------|----------------|---------------|------------|
| ITEM#      | Border       | Size          | Color        | Paper      | 100 sheets   | 500 sheets    |                | Multiples     |            |
| 1112W1#    | Style        | Size          | Coloi        | т арст     | 300 bdrs     | 1500 bdrs     | Qty. / Sheet   | Price 100     |            |
| 5490BL     | Prism        | 3-up 8½ x 11  | Blue         | Bond       | \$40.48      | \$164.45      | 6              | 11 x 17       |            |
| 5490CR     | Prism        | 3-up 8½ x 11  | Carmine      | Bond       | \$40.48      | \$164.45      | 6              | 11 x 17       |            |
| 5490GN     | Prism        | 3-up 8½ x 11  | Green        | Bond       | \$40.48      | \$164.45      | 6              | 11 x 17       |            |
| 5547BL     | Buckle       | 3-up 8½ x 11  | Blue         | Bond       | \$40.48      | \$164.45      | See Sect. 4    | #17 ENV3 F    | ıll View   |
| 5547CR     | Buckle       | 3-up 8½ x 11  | Carmine      | Bond       | \$40.48      | \$164.45      | Keep           | sake Envelo   | pe         |
| 5547GN     | Buckle       | 3-up 8½ x 11  | Green        | Bond       | \$40.48      | \$164.45      | Series 5490    | ), 5547, 5631 | , & 6450   |
| 5631BL     | Harmony      | 3-up 8½ x 11  | Blue         | Bond       | \$40.48      | \$164.45      | 6              | 11 x 17       |            |
| 5631CR     | Harmony      | 3-up 8½ x 11  | Carmine      | Bond       | \$40.48      | \$164.45      | 6              | 11 x 17       |            |
| 5631GN     | Harmony      | 3-up 8½ x 11  | Green        | Bond       | \$40.48      | \$164.45      | 6              | 11 x 17       |            |
| 6450BL     | Ripple       | 3-up 8½ x 11  | Blue         | Bond       | \$40.48      | \$164.45      | 6              | 11 x 17       |            |
| 6450CR     | Ripple       | 3-up 8½ x 11  | Carmine      | Bond       | \$40.48      | \$164.45      | 6              | 11 x 17       |            |
| 6450GN     | Ripple       | 3-up 8½ x 11  | Green        | Bond       | \$40.48      | \$164.45      | 6              | 11 x 17       | ·          |
| 6450OR     | Ripple       | 3-up 8½ x 11  | Orange       | Bond       | \$40.48      | \$164.45      | 6              | 11 x 17       |            |