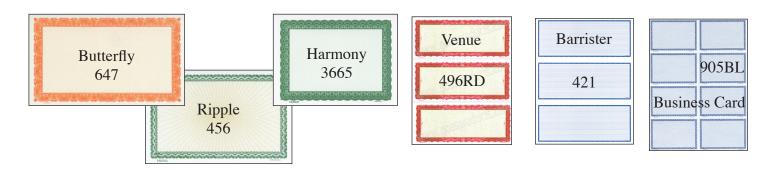

Customer Return: 15% Restock only or \$10.00 fee minimum must have RGA# (Returned Good Authorization) issued from Goes.

| 1) Small Borders | Order i        | in packages or r                        | nultiples per she    | et: Sold  | in Multiple | s of 100 shee | ts                  |                 |                      |
|------------------|----------------|-----------------------------------------|----------------------|-----------|-------------|---------------|---------------------|-----------------|----------------------|
| ITEM #           | D : .:         | a.                                      | 6.1                  | n         | DI 100      | DI 500        |                     | Multiple        | s                    |
| ITEM #           | Description    | Size                                    | Color                | Paper     | Pkg. 100    | Pkg. 500      | Qty. per Sheet      | Sheet Size      | Price per 100 Sheets |
| 404              | Versailles     | 7% x 3%6                                | Blue                 | 25%       | \$10.00     | \$40.00       | 6                   | 15¾ x 1011/16   | \$69.58              |
| 406              | Versailles     | 7% x 3%6                                | Green                | 25%       | \$10.00     | \$40.00       | 6                   | 15¾ x 1011/16   | \$69.58              |
| 407              | Versailles     | 7% x 3%                                 | Orange               | 25%       | \$10.00     | \$40.00       | 6                   | 15¾ x 1011/16   | \$69.58              |
| 421BL            | Barrister +    | 3-on 8½ x 11                            | Blue                 | Bond      | \$22.00     | \$94.00       | Small border        | rs are being re | sized to fit 8½ x 11 |
| 421GY            | Barrister +    | 3-on 8½ x 11                            | Gray                 | Bond      | \$22.00     | \$94.00       |                     |                 | are offered. Contact |
| 421GN            | Barrister +    | 3-on 8½ x 11                            | Green                | Bond      | \$22.00     | \$94.00       | custon              | ner service for | availability.        |
| 450BL            | Ripple         | 83/8 x 31/2                             | Blue- 1/1            | Bond      | \$8.00      | \$35.00       | 6 16¾ x 10½ \$38.50 |                 | \$38.50              |
| 450GN            | Ripple         | 83/8 x 31/2                             | Green- 1/1           | Bond      | \$8.00      | \$35.00       | 6                   | 16¾ x 10½       | \$38.50              |
| 450OR            | Ripple         | 83/8 x 31/2                             | Orange- 1/1          | Bond      | \$8.00      | \$35.00       | We Can              | Customize Yo    | our Certificate!     |
| 455BR            | Ripple style   | 8½ x 5½                                 | Brown                | Bond      | \$9.00      | \$35.00       | 4                   | 17 x 11         | \$48.00              |
| 455BL 455H       | &              | 8½ x 5½                                 | Blue                 | Bond      | \$9.00      | \$35.00       | 4                   | 17 x 11         | \$48.00              |
| 455GN 456        | old gold       | 8½ x 5½                                 | Green                | Bond      | \$9.00      | \$35.00       | 4                   | 17 x 11         | \$48.00              |
| 455OR 457        | sun burst tint | 8½ x 5 ½                                | Orange               | Bond      | \$9.00      | \$35.00       | 4                   | 17 x 11         | \$48.00              |
| 455mg            | Gold Ripple    | 2 on 8½ x 11                            | Metallic Gold        | 70# Matte | n-a         | n-a           | 2                   | 8½ x 11         | \$114.00             |
| 2458             | style no tint  | 8½ x 5½                                 | Laser Gold           | Bond      | \$11.00     | \$60.00       | 4                   | 17 x 11         | \$48.00              |
| 474              | Stage Money    | 6¼ x 2¾                                 | GN face/ OR back     | Bond      | \$5.00      | \$23.00       | 12                  | 16½ x 12½       | \$52 .00             |
| 480              | Bison          | 7 x 5                                   | Blue                 | Bond      | \$9.00      | \$40.00       | 8                   | 14 x 20         | \$65.00              |
| 481              | Bison          | 7 x 5                                   | Green                | Bond      | \$9.00      | \$40.00       | 8                   | 14 x 20         | \$65.00              |
| 482              | Bison          | 7 x 5                                   | Orange               | Bond      | \$9.00      | \$40.00       | 8                   | 14 x 20         | \$65.00              |
| 483              | Bison          | 7 x 5                                   | Red                  | Bond      | \$9.00      | \$40.00       | 8                   | 14 x 20         | \$65.00              |
| 496BK            | Venue +        | 3-on 8½ x 11                            | Black-Laser Gold Ink | Bond      | n-a         | n-a           | 3                   | 8½ x 11         | \$93.00              |
| 496GN            | Venue +        | 3-on 8½ x 11                            | Green-Laser Gold Ink | Bond      | n-a         | n-a           | 3                   | 8½ x 11         | \$93.00              |
| 496RD            | Venue +        | 3-on 8½ x 11                            | Red-Laser Gold Ink   | Bond      | n-a         | n-a           | 3                   | 8½ x 11         | \$93.00              |
| 495              | Venue          | 83/8 x 31/2                             | Black-gold brz       | Bond      | \$9.50      | \$42.00       | 6                   | 16¾ x 10½       | \$57.00              |
| 497              | Venue          | 83/8 x 31/2                             | Green-gold brz       | Bond      | \$9.50      | \$42.00       | n-a                 | n-a             | n-a                  |
| 499              | Venue          | 83/8 x 31/2                             | Red-gold brz         | Bond      | \$9.50      | \$42.00       | 6                   | 16¾ x 10½       | \$57.00              |
| 610              | Venue          | 53/8 x 35/16                            | Blue                 | Bond      | \$10.00     | \$40.00       | 10                  | 10¾ x 16½       | \$76.00              |
| 612              | Venue          | 5½ x 3½                                 | Green                | Bond      | \$10.00     | \$40.00       | 10                  | 11 x 17         | \$76.00              |
| 615GDZ           | Venue          | 53/8 x 35/16                            | Gold Bronze          | Bond      | \$17.00     | \$73.00       | 10                  | 10¾ x 16½       | \$139.00             |
| 641              | Butterfly      | 8 x 4 <sup>3</sup> / <sub>4</sub>       | Blue                 | Bond      | \$9.50      | \$42.00       | 6                   | 16 x 14¼        | \$39.00              |
| 645              | Butterfly      | 8 x 4 <sup>3</sup> / <sub>4</sub>       | Green                | Bond      | \$9.50      | \$42.00       | 6                   | 16 x 14¼        | \$39.00              |
| 647              | Butterfly      | 8 x 4 <sup>3</sup> / <sub>4</sub>       | Orange               | Bond      | \$9.50      | \$42.00       | 6                   | 16 x 14¼        | \$39.00              |
| 905BL            | Business Card  | 4-on 7 x 4 <sup>3</sup> / <sub>16</sub> | Blue                 | Index     | 250 (4 on)  | \$29.00       | 8                   | 7 x 93/8        | \$55.00              |
| 905GN            | Business Card  | 4-on 7 x 4 <sup>3</sup> / <sub>16</sub> | Green                | Index     | Sheets      | \$29.00       | 8                   | 7 x 93/8        | \$55.00              |
| 906              | Venue          | 57/16 x 311/16                          | Blue                 | Index     | \$10.00     | \$26.00       | 4                   | 10% x 13%       | \$77.00              |
| 908              | Venue          | 57/16 x 311/16                          | Green                | Index     | \$10.00     | \$26.00       | 4                   | 10% x 13%       | \$77.00              |
| 3661             | Harmony        | 8 x 61/4                                | Blue                 | Bond      | n-a         | \$52.80       | 4                   | 16 x 12         | \$48.00              |
| 3665             | Harmony        | 8 x 61/4                                | Green                | Bond      | \$12.00     | \$49.00       | 4                   | 16 x 12         | \$38.00              |
| 3667             | Harmony        | 8 x 61/4                                | Orange               | Bond      | n-a         | \$52.80       | 4                   | 16 x 12         | \$48.00              |
| 3669             | Harmony        | 8 x 61/4                                | Laser Gold           | Bond      | \$13.00     | \$52.00       | 4                   | 16 x 12         | \$ 40.00             |
| XW               |                |                                         | Multiples Cu         | ıt To Sin | gles & Wra  | p Charge \$1  | 6.00 net per 1000   | 0               |                      |