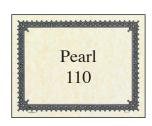

| 3) 11 x 8½ | 2 Blank Certificate I | Borders            | (         | Call for Pr | icing and A | vailability |
|------------|-----------------------|--------------------|-----------|-------------|-------------|-------------|
| ITEM#      | Border Style          | Color              | Paper     | Pkg. 25     | Pkg. 100    | Pkg. 500    |
| PBK        | Parchment             | Black              | Bond      | \$12.65     | \$40.48     | \$164.45    |
| PBL        | Parchment             | Blue               | Bond      | \$12.65     | \$40.48     | \$164.45    |
| PBR        | Parchment             | Brown              | Bond      | \$12.65     | \$40.48     | \$164.45    |
| PGN        | Parchment             | Green              | Bond      | \$12.65     | \$40.48     | \$164.45    |
| PRD        | Parchment             | Red                | Bond      | \$12.65     | \$40.48     | \$164.45    |
| RBL        | Ribbon w/             | Blue               | 25%       | \$13.92     | \$43.01     | \$183.43    |
| RRD        | old gold tint         | Red                | 25%       | \$13.92     | \$43.01     | \$183.43    |
| RGN        | center                | Green              | 25%       | \$13.92     | \$43.01     | \$183.43    |
| RGD        | Ribbon- no tint       | Laser Gold Ink     | 25%       | \$15.18     | \$48.07     | \$202.40    |
| 110        | Pearl                 | Black / buff       | Parch 60# | \$18.98     | \$69.58     | \$356.73    |
| 340        | Diamond               | Blue               | 25%       | \$12.65     | \$37.95     | \$151.80    |
| 342        | Diamond               | Green              | 25%       | \$12.65     | \$37.95     | \$151.80    |
| 2345       | Laser Gold Diamond    | Laser Gold Ink p5  | 25%       | \$15.18     | \$48.07     | \$202.40    |
| 346        | Diamond               | Blue w/blue tint   | 25%       | \$13.92     | \$43.01     | \$183.43    |
| 348        | Diamond               | Green w/green tint | 25%       | \$13.92     | \$43.01     | \$183.43    |
| 357        | 6 Point" Vertical     | Green              | 25%       | \$13.92     | \$43.01     | \$183.43    |