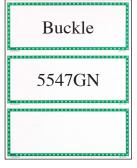

† See Sect. 17 Env3 Full View Keepsake Envelope

| 1) Small B | orders (cont | .) While Supp | olies Last - | Order in p | ackages or 1 | nultiples per | sheet: Sold in | Multiples of  | 100 sheets |
|------------|--------------|---------------|--------------|------------|--------------|---------------|----------------|---------------|------------|
| ITEM#      | Border       | Size          | Color        | Paper      | 100 sheets   | 500 sheets    |                | Multiples     |            |
| 1112W1#    | Style        | Size          | Coloi        | т арст     | 300 bdrs     | 1500 bdrs     | Qty. / Sheet   | Price 100     |            |
| 5490BL     | Prism        | 3-up 8½ x 11  | Blue         | Bond       | \$40.48      | \$164.45      | 6              | 11 x 17       |            |
| 5490CR     | Prism        | 3-up 8½ x 11  | Carmine      | Bond       | \$40.48      | \$164.45      | 6              | 11 x 17       |            |
| 5490GN     | Prism        | 3-up 8½ x 11  | Green        | Bond       | \$40.48      | \$164.45      | 6              | 11 x 17       |            |
| 5547BL     | Buckle       | 3-up 8½ x 11  | Blue         | Bond       | \$40.48      | \$164.45      | See Sect. 4    | #17 ENV3 F    | ıll View   |
| 5547CR     | Buckle       | 3-up 8½ x 11  | Carmine      | Bond       | \$40.48      | \$164.45      | Keep           | sake Envelo   | pe         |
| 5547GN     | Buckle       | 3-up 8½ x 11  | Green        | Bond       | \$40.48      | \$164.45      | Series 5490    | ), 5547, 5631 | , & 6450   |
| 5631BL     | Harmony      | 3-up 8½ x 11  | Blue         | Bond       | \$40.48      | \$164.45      | 6              | 11 x 17       |            |
| 5631CR     | Harmony      | 3-up 8½ x 11  | Carmine      | Bond       | \$40.48      | \$164.45      | 6              | 11 x 17       |            |
| 5631GN     | Harmony      | 3-up 8½ x 11  | Green        | Bond       | \$40.48      | \$164.45      | 6              | 11 x 17       |            |
| 6450BL     | Ripple       | 3-up 8½ x 11  | Blue         | Bond       | \$40.48      | \$164.45      | 6              | 11 x 17       |            |
| 6450CR     | Ripple       | 3-up 8½ x 11  | Carmine      | Bond       | \$40.48      | \$164.45      | 6              | 11 x 17       |            |
| 6450GN     | Ripple       | 3-up 8½ x 11  | Green        | Bond       | \$40.48      | \$164.45      | 6              | 11 x 17       | ·          |
| 6450OR     | Ripple       | 3-up 8½ x 11  | Orange       | Bond       | \$40.48      | \$164.45      | 6              | 11 x 17       |            |