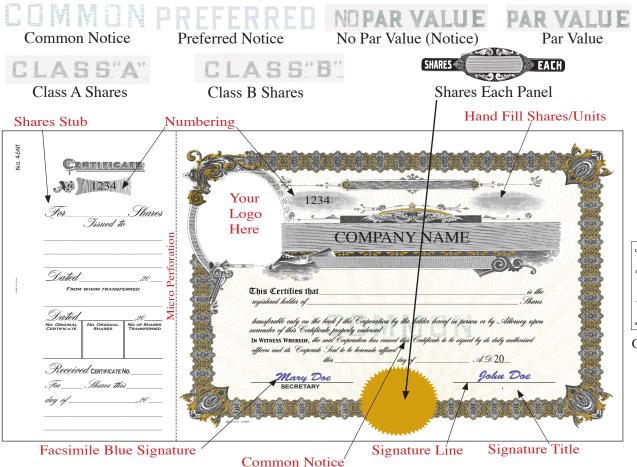

| \$80.00  |
| EX124          | Certificate Logo - Color Ink                                                                                                                    | \$160.00 |
| EX125          | Custom Additional Text Copy Face - Per Position Black - Supplied E-File                                                                         | \$20.00  |
| EX126          | Custom Additional Text Copy Back - Per Position Black - Supplied E-File                                                                         | \$30.00  |
| EX127          | Remove Entire Backer Design to Yield Blank Paper                                                                                                | FREE     |



**Punch Panel** 



Shares Stub





Unit Stub

| DATE         | NO  |  |  |  |  |
|--------------|-----|--|--|--|--|
| AMOUNT_      |     |  |  |  |  |
| PURCHASED BY |     |  |  |  |  |
| eal repro    | SON |  |  |  |  |

Gift Certificate Stub

| 14) Gift Certificates & Booklets                     |           |       |       |              |                                       |                                 |  |  |
|------------------------------------------------------|-----------|-------|-------|--------------|---------------------------------------|---------------------------------|--|--|
| ITEM#                                                | Size      | Color | Paper | Package      | 1-4 Kits<br>Makes 300<br>Sets per Kit | 5-10 Kits<br>Makes 300 Sets/Kit |  |  |
| 412GC Gift<br>Certficate Book<br>300 @ 3/pag